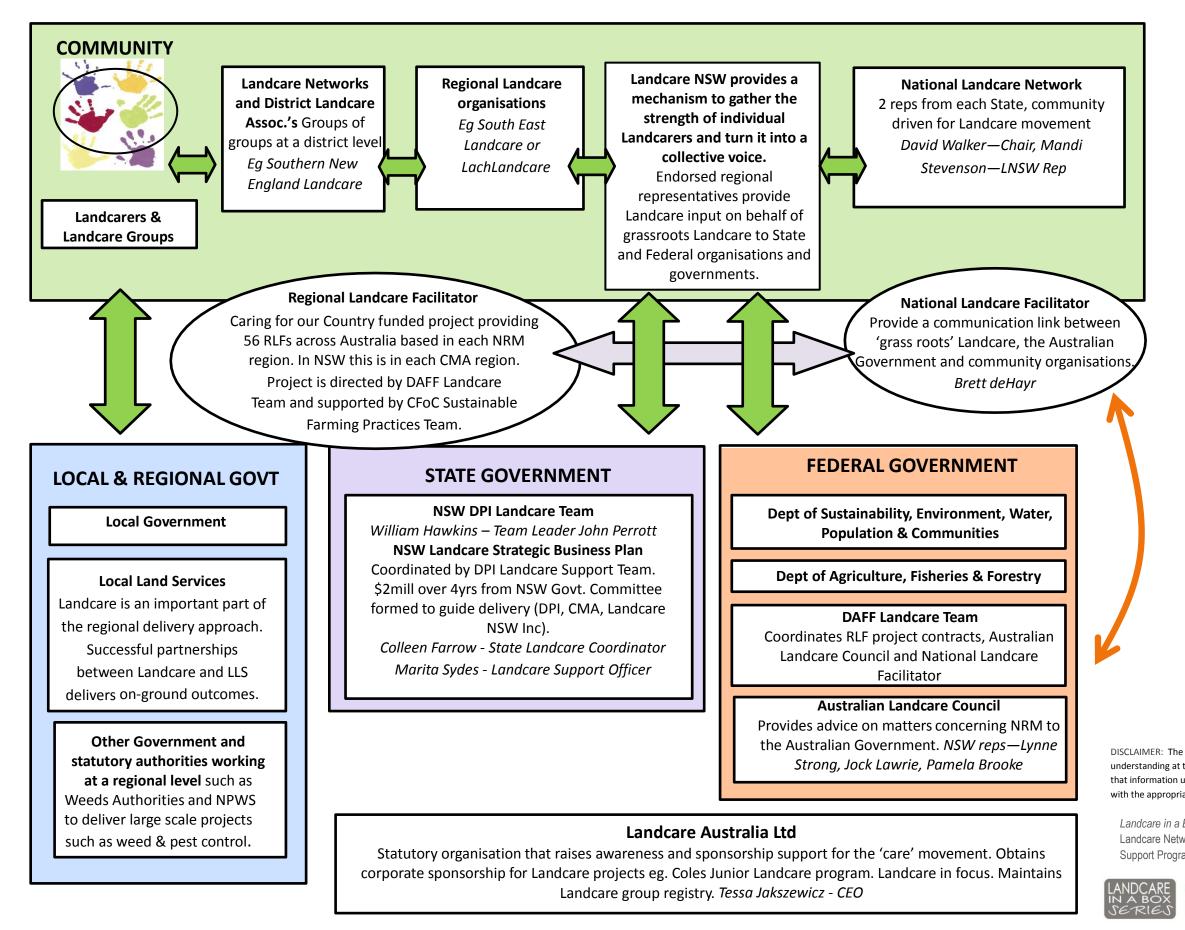

## Map<sub>of</sub>Landcare Framework in Australia

## **ABOUT THE MAP**

The Map of Landcare Framework in Australia\* is an ideal resource for Landcare staff and committee members to develop a thorough understanding of the Landcare landscape.

It is recommended that Landcare Networks include the framework map in induction kits for those joining the organisation's team.

\* This resource has been developed with thanks to Colleen Farrow, Chris Cumming, Danielle Littlewood and Sonia Williams.

DISCLAIMER: The information contained in this publication is based on knowledge and understanding at the time of June 2014. However, users are reminded of the need to ensure that information upon which they rely is up to date and to check currency of the information with the appropriate officer of Landcare NSW.